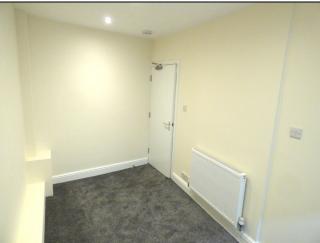

### FIRST FLOOR:

ENTRANCE LOBBY, carpeted with pendant light fitting, painted ceiling beams, and emergency light to ceiling, high, small door storage cupboard, stairs to 2nd Floor and doors off to:

BEDROOM (12'6" x 7'2" plus walk-in Dressing area), carpeted with recessed spotlights, pendant light fitting, two double glazed windows, one obscured, to rear aspect, two single panelled central heating radiators and walk-in dressing area with shelves, hanging rail and storage baskets.