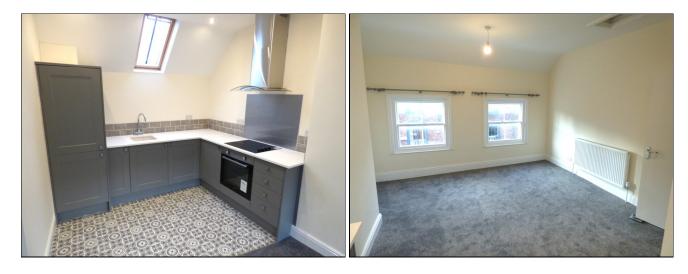

#### FIRST FLOOR:

LANDING at head of carpeted stairs with balustrade, with pendant light fitting, emergency light and smoke alarm to ceiling. Door into:

LOUNGE KITCHEN DINER (17'5" into cupboards x 13' reducing 9'2"), with well defined Living and Kitchen areas. Living area carpeted, with recessed spotlights and loft access hatch to ceiling, two single glazed, original sash windows to front aspect, single panelled central heating radiator and 'EGi' mobile central heating control panel. Fitted Kitchen area, having grey patterned, tile effect cushioned flooring with new grey, shaker style base level storage units and white granite effect laminate work surface over. Inset resin sink with chrome mixer tap over, and built-in 'Lamona' appliances comprising electric fan oven, inset 4-ring, black glass ceramic hob, overhead stainless steel / glass chimney extractor hood, washing machine and fridge unit with freezer box. Room having recessed spotlights, heat alarm and double glazed velux window to ceiling and concealed, fitted 'GlowWorm 25c' combi boiler.

### FIRST FLOOR:

ENTRANCE LOBBY, carpeted with pendant light fitting, painted ceiling beams, and emergency light to ceiling, high, small door storage cupboard, stairs to 2nd Floor and doors off to:

BEDROOM (12'6" x 7'2" plus walk-in Dressing area), carpeted with recessed spotlights, pendant light fitting, two double glazed windows, one obscured, to rear aspect, two single panelled central heating radiators and walk-in dressing area with shelves, hanging rail and storage baskets.