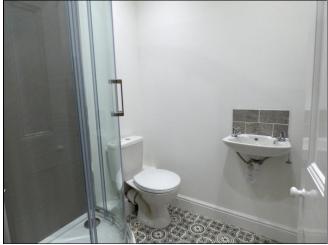

SHOWER ROOM, with fitted grey patterned, tile effect cushioned flooring, appointed with a 3-piece suite comprising low flush W.C., vanity wash hand basin and quadrant shower cubicle with glass sliding doors, grey stone effect shower board walls housing a 'Triton Arena' electric shower. Grey ceramic tiled splash back, recessed spotlights and extractor fan to ceiling and chrome heated towel rail.