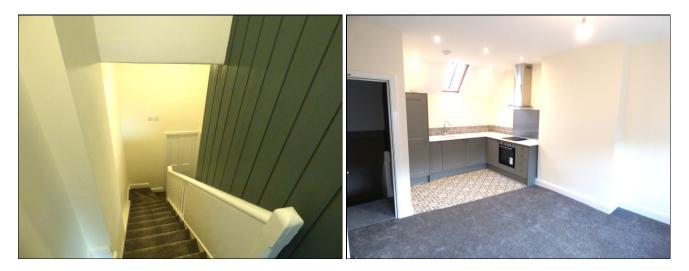

### FIRST FLOOR:

ENTRANCE LOBBY, carpeted with pendant light fitting, painted ceiling beams, and emergency light to ceiling, high, small door storage cupboard, stairs to 2nd Floor and doors off to:

BEDROOM (12'6" x 7'2" plus walk-in Dressing area), carpeted with recessed spotlights, pendant light fitting, two double glazed windows, one obscured, to rear aspect, two single panelled central heating radiators and walk-in dressing area with shelves, hanging rail and storage baskets.

#### FIRST FLOOR:

LANDING at head of carpeted stairs with balustrade, with pendant light fitting, emergency light and smoke alarm to ceiling. Door into:

LOUNGE KITCHEN DINER (17'5" into cupboards x 13' reducing 9'2"), with well defined Living and Kitchen areas. Living area carpeted, with recessed spotlights and loft access hatch to ceiling, two single glazed, original sash windows to front aspect, single panelled central heating radiator and 'EGi' mobile central heating control panel. Fitted Kitchen area, having grey patterned, tile effect cushioned flooring with new grey, shaker style base level storage units and white granite effect laminate work surface over. Inset resin sink with chrome mixer tap over, and built-in 'Lamona' appliances comprising electric fan oven, inset 4-ring, black glass ceramic hob, overhead stainless steel / glass chimney extractor hood, washing machine and fridge unit with freezer box. Room having recessed spotlights, heat alarm and double glazed velux window to ceiling and concealed, fitted 'GlowWorm 25c' combi boiler.