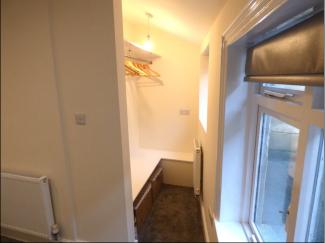

### FIRST FLOOR:

ENTRANCE LOBBY, carpeted with pendant light fitting, painted ceiling beams, and emergency light to ceiling, high, small door storage cupboard, stairs to 2nd Floor and doors off to:

BEDROOM (12'6" x 7'2" plus walk-in Dressing area), carpeted with recessed spotlights, pendant light fitting, two double glazed windows, one obscured, to rear aspect, two single panelled central heating radiators and walk-in dressing area with shelves, hanging rail and storage baskets.