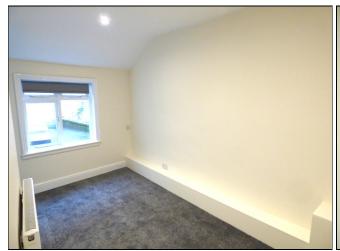

### FIRST FLOOR:

ENTRANCE LOBBY, carpeted with pendant light fitting, painted ceiling beams, and emergency light to ceiling, high, small door storage cupboard, stairs to 2nd Floor and doors off to:

BEDROOM (12'6" x 7'2" plus walk-in Dressing area), carpeted with recessed spotlights, pendant light fitting, two double glazed windows, one obscured, to rear aspect, two single panelled central heating radiators and walk-in dressing area with shelves, hanging rail and storage baskets.